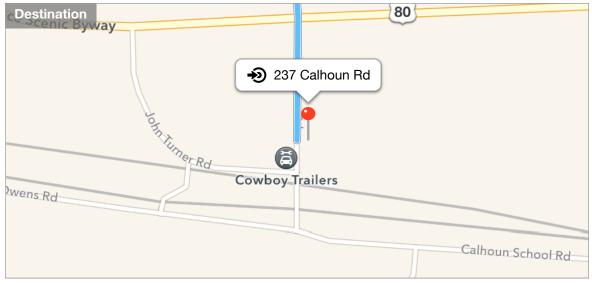

| Calhoun Elementary School |                                                                                              | les, 21 min |
|---------------------------|----------------------------------------------------------------------------------------------|-------------|
| 1                         | Start<br>Wisteria St, Ruston, LA 71270                                                       |             |
|                           | <ul> <li>0.1 miles</li> <li>At the end of the road, turn left onto W Railroad Ave</li> </ul> |             |
| MILE 0.13                 | <ul> <li>0.2 miles</li> <li>Turn right onto Tech Dr</li> </ul>                               |             |
| MILE 0.32                 | <b>0.7 miles</b><br>Turn right to merge onto I-20 E toward Monroe