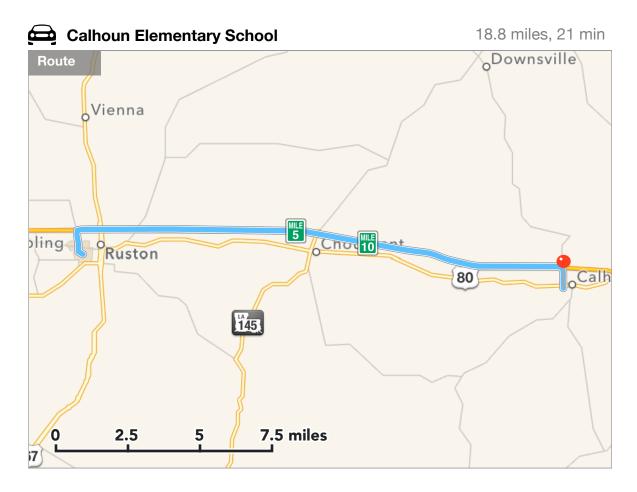

| Calhoun Elementary School |                                                                                              | les, 21 min |
|---------------------------|----------------------------------------------------------------------------------------------|-------------|
| 1                         | Start<br>Wisteria St, Ruston, LA 71270                                                       |             |
|                           | <ul> <li>0.1 miles</li> <li>At the end of the road, turn left onto W Railroad Ave</li> </ul> |             |
| MILE 0.13                 | <ul> <li>0.2 miles</li> <li>Turn right onto Tech Dr</li> </ul>                               |             |
| MILE 0.32                 | <b>0.7 miles</b><br>Turn right to merge onto I-20 E toward Monroe                            |             |
| MILE 1.05                 | <b>16.7 miles</b><br>Take exit 101 onto LA-151 toward Calhoun, Downsv                        | ille        |
|                           | <ul> <li>0.2 miles</li> <li>Turn right onto Highway 151 N toward Calhoun</li> </ul>          |             |
|                           | <b>0.4 miles</b><br>Continue onto Calhoun Rd                                                 |             |
| MILE <b>18</b>            | <b>0.3 miles</b><br>The destination is on your left                                          |             |