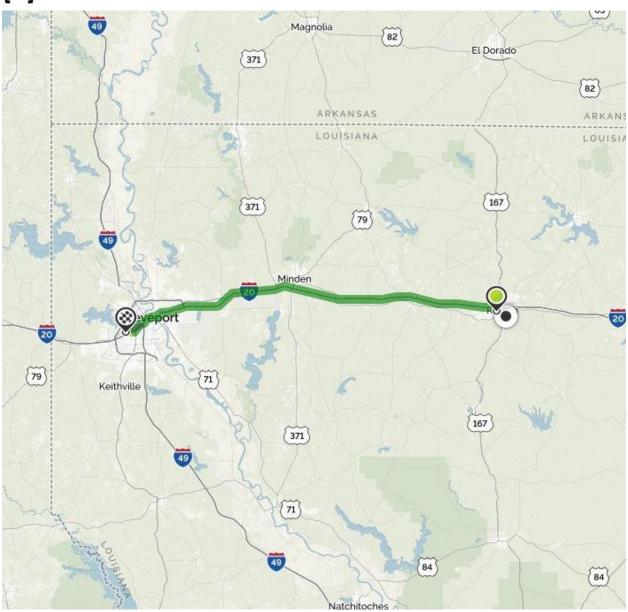

## 1 HR 8 MIN | 71.8 MI 🖨

## Est. fuel cost: \$4.09

Trip time based on traffic conditions as of 4:26 PM on June 29, 2017. Current Traffic: Light

You can type personal notes here to include on your printed page

| 1. Start out going north on Wisteria St toward W Railroad Ave.               | 8                  |
|------------------------------------------------------------------------------|--------------------|
| Then 0.17 miles                                                              | 0.17 total miles   |
| 2. Turn left onto W Railroad Ave.                                            | 8                  |
| Then 0.19 miles                                                              | 0.35 total miles   |
| 3. Take the 1st right onto Tech Dr.  Tech Dr is 0.1 miles past Mayfield Ave. | 8                  |
| Then 0.39 miles                                                              | 0.74 total miles   |
| Tech Dr becomes Cooktown Rd.                                                 | 8                  |
| Then 0.41 miles                                                              | - 1.15 total miles |
| 5. Merge onto I-20 W via the ramp on the left toward Shreveport.             | 8                  |
| Then 69.84 miles                                                             | 70,99 total miles  |
| 6. Take the Jewella Ave exit, EXIT 14.                                       | 8                  |
| Then 0.16 miles                                                              | 71.15 total miles  |
| 7. Turn slight right onto Jewella Ave.                                       | 8                  |