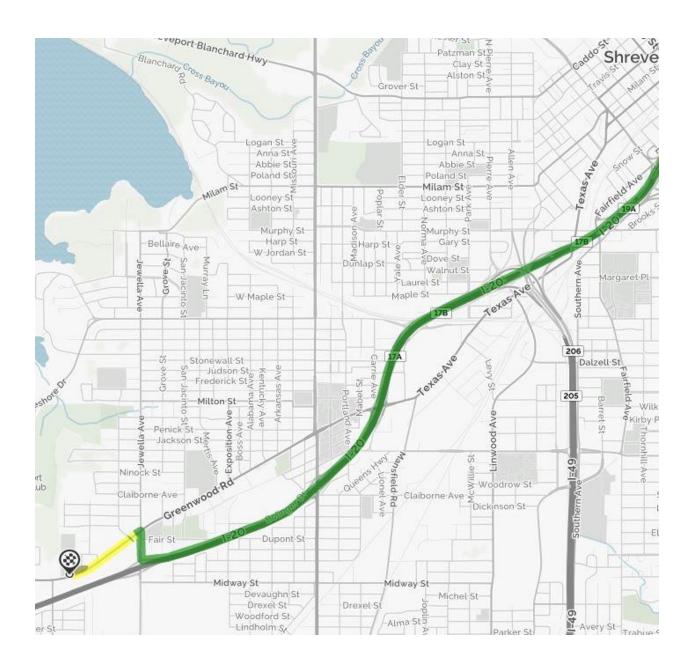

## Est. fuel cost: \$4.09

Trip time based on traffic conditions as of 4:26 PM on June 29, 2017. Current Traffic: Light

You can type personal notes here to include on your printed page

| 1. Start out going north on Wisteria St toward W Railroad Ave.               | 8                  |
|------------------------------------------------------------------------------|--------------------|
| Then 0.17 miles                                                              | 0.17 total miles   |
| 2. Turn left onto W Railroad Ave.                                            | 8                  |
| Then 0.19 miles                                                              | 0.35 total miles   |
| 3. Take the 1st right onto Tech Dr.  Tech Dr is 0.1 miles past Mayfield Ave. | 8                  |
| Then 0.39 miles                                                              | 0.74 total miles   |
| Tech Dr becomes Cooktown Rd.                                                 | 8                  |
| Then 0.41 miles                                                              | - 1.15 total miles |
| 5. Merge onto I-20 W via the ramp on the left toward Shreveport.             | 8                  |
| Then 69.84 miles                                                             | 70,99 total miles  |
| 6. Take the Jewella Ave exit, EXIT 14.                                       | 8                  |
| Then 0.16 miles                                                              | 71.15 total miles  |
| 7. Turn slight right onto Jewella Ave.                                       | 8                  |

| 7. Turn slight right onto Jewella Ave.                                                                   | 8                 |
|----------------------------------------------------------------------------------------------------------|-------------------|
| Then 0.15 miles                                                                                          | 71.30 total miles |
| 8. Turn left onto Greenwood Rd/US-80 W/US-79 S.  Greenwood Rd is just past Fair St.                      | 8                 |
| If you reach Oakcrest St you've gone a little too far.                                                   |                   |
| Then 0.47 miles                                                                                          | 71.77 total miles |
| 9. Midway Elementary School, 3840 GREENWOOD RD is on the right.  Your destination is just past Smith St. | 8                 |