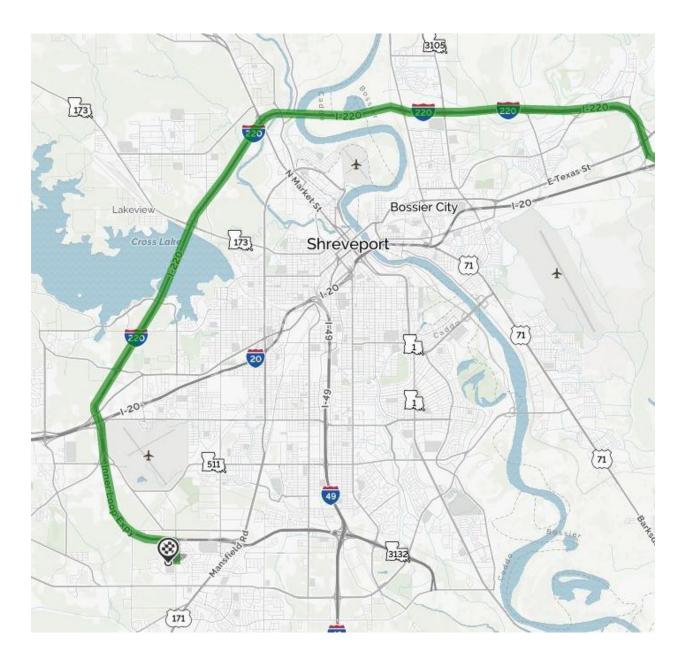

## YOUR TRIP TO:

Southwood Senior High School

## 1 HR 19 MIN | 81.3 MI 🛱

## Est. fuel cost: \$4.64

Trip time based on traffic conditions as of 4:52 PM on June 29, 2017. Current Traffic: Light

| You   | can type personal notes here to include on your printed page                   | 2                 |
|-------|--------------------------------------------------------------------------------|-------------------|
| Ş     | 1. Start out going north on Wisteria St toward W Railroad Ave.                 | 8                 |
|       | Then 0.17 miles                                                                | 0.17 total miles  |
| ۴     | 2. Turn left onto W Railroad Ave.                                              | 8                 |
|       | Then 0.19 miles                                                                | 0.35 total miles  |
| Þ     | 3. Take the 1st right onto Tech Dr.<br>Tech Dr is 0.1 miles past Mayfield Ave. | 8                 |
|       | Then 0.39 miles                                                                | 0.74 total miles  |
| ↑     | 4. Tech Dr becomes Cooktown Rd.                                                | 8                 |
|       | Then 0.41 miles                                                                | 1.15 total miles  |
| 尔     | 5. Merge onto I-20 W via the ramp on the left toward Shreveport.               | 8                 |
|       | Then 57.93 miles                                                               | 59.07 total miles |
| Ĵ,↑   | 6. Merge onto I-220 W via EXIT 26.                                             | 8                 |
| 12122 | Then 18.30 miles                                                               | 77.38 total miles |
| ↑     | 7. I-220 W becomes LA-3132 E/Inner Loop Expy E.                                | 8                 |
|       | Then 3.15 miles                                                                | 80.53 total miles |
|       | 8. Take the Walker Rd exit, EXIT 3.                                            | 8                 |
|       | Then 0.23 miles                                                                | 80.76 total miles |
| Ĵ,↑   | 9. Merge onto Walker Rd.                                                       | 8                 |
|       | Then 0.56 miles                                                                | 81.32 total miles |