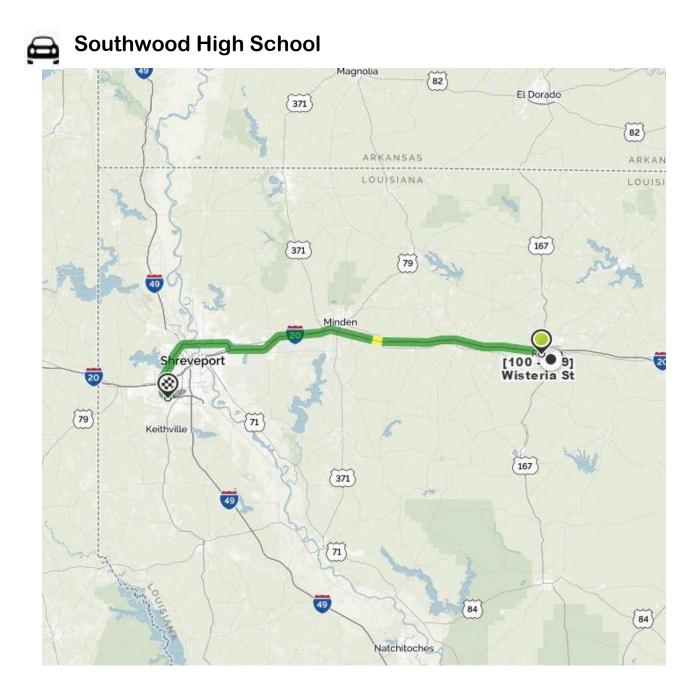

## YOUR TRIP TO:

Southwood Senior High School

## 1 HR 19 MIN | 81.3 MI 🛱

## Est. fuel cost: \$4.64

Trip time based on traffic conditions as of 4:52 PM on June 29, 2017. Current Traffic: Light

| You   | can type personal notes here to include on your printed page                   | 2                 |
|-------|--------------------------------------------------------------------------------|-------------------|
| Ş     | 1. Start out going north on Wisteria St toward W Railroad Ave.                 | 8                 |
|       | Then 0.17 miles                                                                | 0.17 total miles  |
| ۴     | 2. Turn left onto W Railroad Ave.                                              | 8                 |
|       | Then 0.19 miles                                                                | 0.35 total miles  |
| Þ     | 3. Take the 1st right onto Tech Dr.<br>Tech Dr is 0.1 miles past Mayfield Ave. | 8                 |
|       | Then 0.39 miles                                                                | 0.74 total miles  |
| ↑     | 4. Tech Dr becomes Cooktown Rd.                                                | 8                 |
|       | Then 0.41 miles                                                                | 1.15 total miles  |
| 尔     | 5. Merge onto I-20 W via the ramp on the left toward Shreveport.               | 8                 |
|       | Then 57.93 miles                                                               | 59.07 total miles |
| Ĵ,↑   | 6. Merge onto I-220 W via EXIT 26.                                             | 8                 |
| 12122 | Then 18.30 miles                                                               | 77.38 total miles |
| ↑     | 7. I-220 W becomes LA-3132 E/Inner Loop Expy E.                                | 8                 |
|       | Then 3.15 miles                                                                | 80.53 total miles |
|       | 8. Take the Walker Rd exit, EXIT 3.                                            | 8                 |
|       | Then 0.23 miles                                                                | 80.76 total miles |
| Ĵ,↑   | 9. Merge onto Walker Rd.                                                       | 8                 |
|       | Then 0.56 miles                                                                | 81.32 total miles |