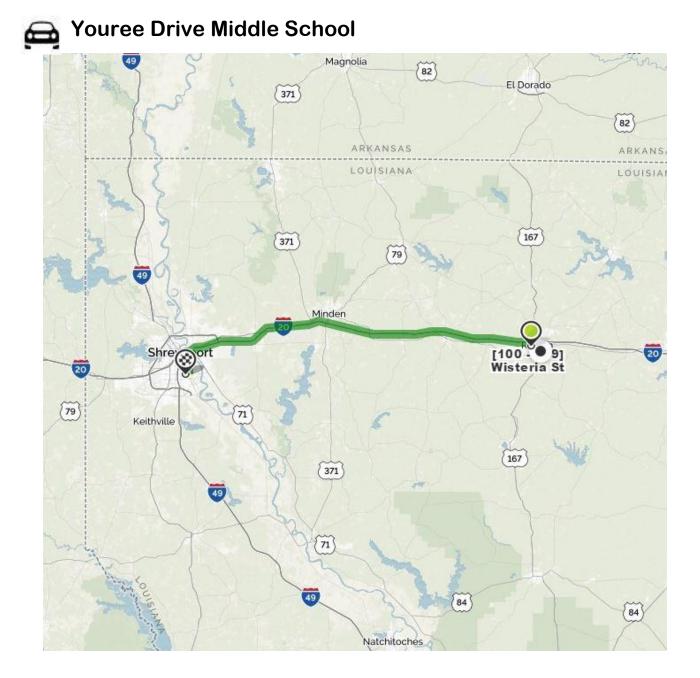

YOUR TRIP TO:

Dr Youree Middle School

18604DQD

## 1 HR 11 MIN | 71.6 MI 🛱

## Est. fuel cost: \$4.08

Trip time based on traffic conditions as of 5:07 PM on June 29, 2017. Current Traffic: Light

| /ou can type personal notes here to include on your printed page                                         |                                 |
|----------------------------------------------------------------------------------------------------------|---------------------------------|
| 1. Start out going north on Wisteria St toward W Railroad Ave.                                           | 8                               |
| Then 0.17 miles                                                                                          | 0.17 total miles                |
| 2. Turn left onto W Railroad Ave.                                                                        | 8                               |
| Then 0.19 miles                                                                                          | 0.35 total miles                |
| <ol> <li>Take the 1st right onto Tech Dr.</li> <li>Tech Dr is 0.1 miles past Mayfield Ave.</li> </ol>    | 8                               |
| Then 0.39 miles                                                                                          | 0.74 total miles                |
| 4. Tech Dr becomes Cooktown Rd.                                                                          | 8                               |
| Then 0.41 miles                                                                                          | 1.15 total miles                |
| 5. Merge onto 1-20 W via the ramp on the left toward Shreveport.                                         | 8                               |
| Then 65.50 miles                                                                                         | 66.6 <mark>5</mark> total miles |
| 6. Merge onto LA-1 S via EXIT 19A.                                                                       | 8                               |
| Then 4.98 miles                                                                                          | 71.63 total miles               |
| 7. Dr Youree Middle School, 6008 YOUREE DR is on the right.<br>Your destination is just past Carroll St. | 8                               |
|                                                                                                          |                                 |