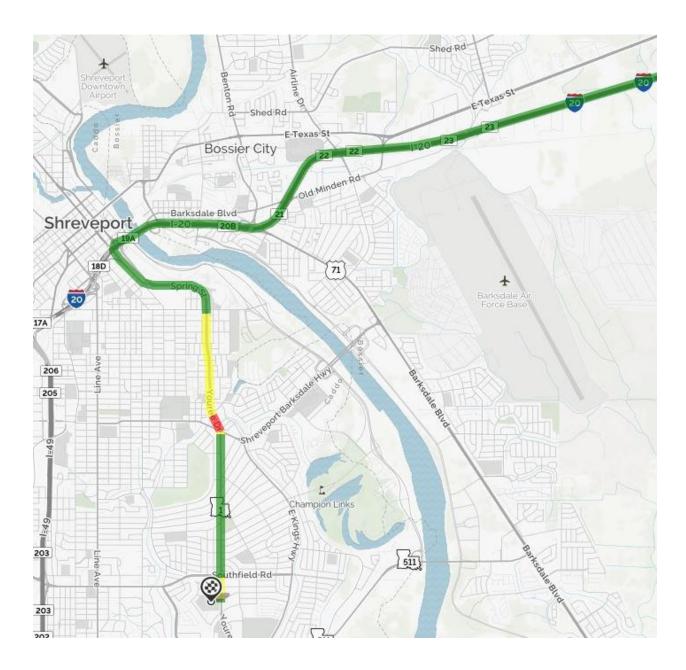

YOUR TRIP TO:

Dr Youree Middle School

18604DQD

## 1 HR 11 MIN | 71.6 MI 🛱

## Est. fuel cost: \$4.08

Trip time based on traffic conditions as of 5:07 PM on June 29, 2017. Current Traffic: Light

| /ou can type personal notes here to include on your printed page                                         |                                 |
|----------------------------------------------------------------------------------------------------------|---------------------------------|
| 1. Start out going north on Wisteria St toward W Railroad Ave.                                           | 8                               |
| Then 0.17 miles                                                                                          | 0.17 total miles                |
| 2. Turn left onto W Railroad Ave.                                                                        | 8                               |
| Then 0.19 miles                                                                                          | 0.35 total miles                |
| <ol> <li>Take the 1st right onto Tech Dr.</li> <li>Tech Dr is 0.1 miles past Mayfield Ave.</li> </ol>    | 8                               |
| Then 0.39 miles                                                                                          | 0.74 total miles                |
| 4. Tech Dr becomes Cooktown Rd.                                                                          | 8                               |
| Then 0.41 miles                                                                                          | 1.15 total miles                |
| 5. Merge onto 1-20 W via the ramp on the left toward Shreveport.                                         | 8                               |
| Then 65.50 miles                                                                                         | 66.6 <mark>5</mark> total miles |
| 6. Merge onto LA-1 S via EXIT 19A.                                                                       | 8                               |
| Then 4.98 miles                                                                                          | 71.63 total miles               |
| 7. Dr Youree Middle School, 6008 YOUREE DR is on the right.<br>Your destination is just past Carroll St. | 8                               |
|                                                                                                          |                                 |